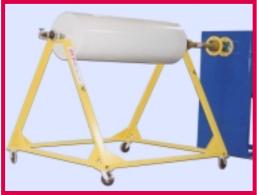

## Roll conveyance systems

- Mobilight A-frame units
  - spline drive stands available (see photos below)
- Carts
- V-belt conveyors
- Conveyor belts