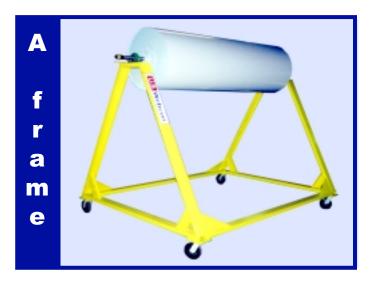

## Roll conveyance systems

- Mobilight A-frame units
  - spline drive stands available (see photos below)
- Carts
- V-belt conveyors
- Conveyor belts