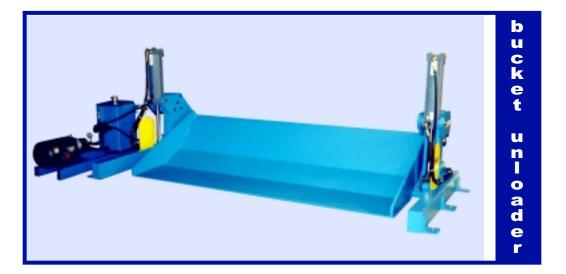

# Roll loading and unloading

- Bucket Load or Unload
- Roll Up-ender or Down-ender
- Shaft puller/manipulator
- Roll prep table for slitter/winder