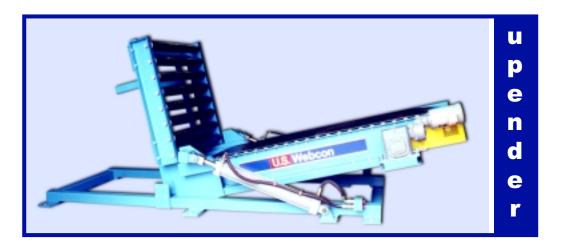

# Roll loading and unloading

- Bucket Load or Unload
- Roll Up-ender or Down-ender
- Shaft puller/manipulator
- Roll prep table for slitter/winder